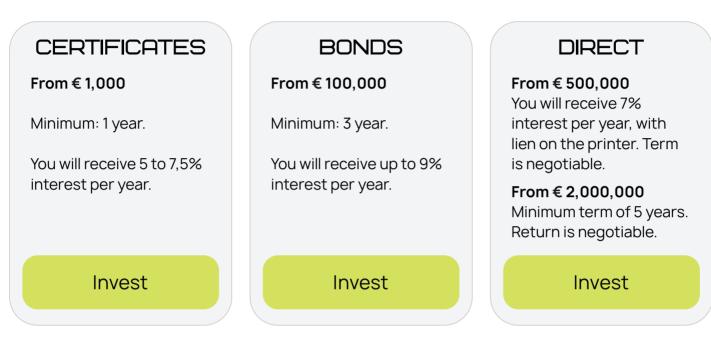

## INVEST IN RAW IDEA

Join us in revolutionizing production with additive manufacturing. At RAW Idea, we push the boundaries of industrial 3D printing, creating sustainable, tailor-made solutions that reshape industries. Your investment helps us scale digital manufacturing, optimize 3D printing technology, and expand into new markets. As we grow, you benefit from our success and receive cumulative dividends.

**Important!** Participating in a company involves risks. You may lose your investment, and past performance does not guarantee future results. Please consult the information document and attachments available on the website. Intended for investors with knowledge of the 3D printing market. The risks include all common risks associated with a scale-up company in the manufacturing industry. We use the latest 3D printers and operate in a rapidly evolving sector. It is essential to thoroughly research the company before making an investment decision.