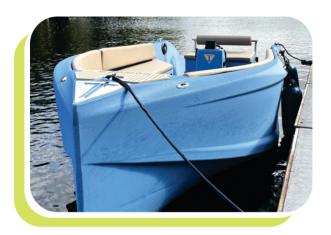

- € 1,000 investment Receive a 3D printed tulip, a refined symbol of Dutch heritage and innovative craftsmanship.
- € 5,000 investment Receive a custom 3D printed Cajón, a percussion instrument crafted with industrial precision, blending creativity, technology, and sound innovation.
- € 20,000 investment Experience our innovation during an exclusive cruise on our 3Dprinted boat at the prestigious Harbour Club in Vinkeveen.